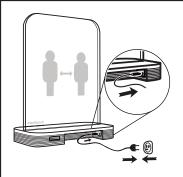

- **4.** Connect the device with the micro USB adapter. Please note that the USB connector fits only in one way. (USB adapter requirements:
- **5.** Connect the USB adapter to a standard power outlet.

5VDC - 1A)

6. The Aura Aware sign is ready for use.