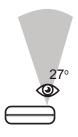

# **Position**

The field of view of the device is 27 degrees. Place the device in such a way that the sensor is facing towards the walking route to the counter or reception.