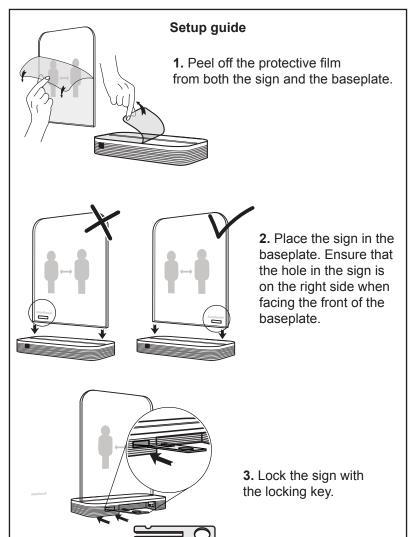

- **4.** Connect the device with the micro USB adapter. Please note that the USB connector fits only in one way. (USB adapter requirements:
- **5.** Connect the USB adapter to a standard power outlet.

5VDC - 1A)

6. The Aura Aware sign is ready for use.