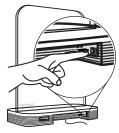

# How to clean?

Take the sign from the baseplate by unlocking the sign. Clean the sign and make sure it is dry before placing it back in the baseplate.

DO NOT clean with a wet towel when in use.